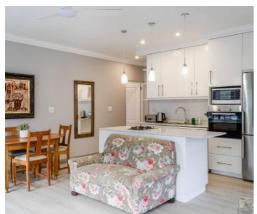

## **FAMILY SUITE**

Ideal for a family of 4. The room consists of a lounge & dining area, fully equipped kitchen with stove top and oven, 2 Bedrooms both with Queen size beds & en-suite bathrooms with showers.