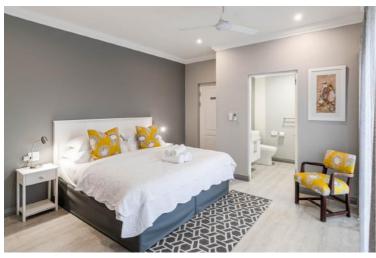

#### STANDARD ROOMS

Our Standard Rooms are situated on the ground floor of the modern Guest House.

The rooms consists of an en-suite bathroom with shower, flat screen television with DSTV satellite channels, aircon, safe and coffee / tea making facilities.

#### **SUPERIOR OCEAN FACING**

The Superior Rooms are situated on the ground floor at the ocean facing side of the Guest House. The rooms consists of an en-suite bathroom with shower, flat screen television with DSTV satellite channels, aircon, safe and coffee / tea making facilities. The rooms also have a small patio.

#### SUPERIOR MOUNTAIN FACING

Our Superior Mountain Room is situated on the ground floor and has it's own private spacious patio with magnificent mountain view. The room also consists of an en-suite bathroom with shower, flat screen television with DSTV satellite channels, aircon, safe and coffee / tea making facilities.

### **LUXURY OCEAN FACING**

Our Luxury Ocean View room consists of an en-suite bathroom with shower, flat screen television with DSTV satellite channels, aircon, safe and coffee / tea making facilities.