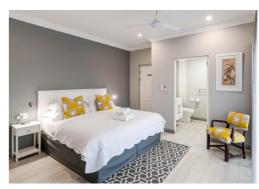

#### STANDARD ROOMS

Our Standard Rooms are situated on the ground floor of the modern Guest House.

The rooms consists of an en-suite bathroom with shower, flat screen television with DSTV satellite channels, aircon, safe and coffee / tea making facilities.

#### **SUPERIOR OCEAN FACING**

The Superior Rooms are situated on the ground floor at the ocean facing side of the Guest House. The rooms consists of an en-suite bathroom with shower, flat screen television with DSTV satellite channels, aircon, safe and coffee / tea making facilities. The rooms also have a small patio.

#### SUPERIOR MOUNTAIN FACING

Our Superior Mountain Room is situated on the ground floor and has it's own private spacious patio with magnificent mountain view. The room also consists of an en-suite bathroom with shower, flat screen television with DSTV satellite channels, aircon, safe and coffee / tea making facilities.

### **LUXURY OCEAN FACING**

Our Luxury Ocean View room consists of an en-suite bathroom with shower, flat screen television with DSTV satellite channels, aircon, safe and coffee / tea making facilities.