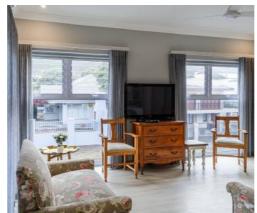

## **FAMILY SUITE**

Ideal for a family of 4. The room consists of a lounge & dining area, fully equipped kitchen with stove top and oven, 2 Bedrooms both with Queen size beds & en-suite bathrooms with showers.