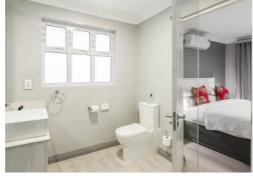

#### STANDARD ROOMS

Our Standard Rooms are situated on the ground floor of the modern Guest House.

The rooms consists of an en-suite bathroom with shower, flat screen television with DSTV satellite channels, aircon, safe and coffee / tea making facilities.

#### **SUPERIOR OCEAN FACING**

The Superior Rooms are situated on the ground floor at the ocean facing side of the Guest House. The rooms consists of an en-suite bathroom with shower, flat screen television with DSTV satellite channels, aircon, safe and coffee / tea making facilities. The rooms also have a small patio.

#### SUPERIOR MOUNTAIN FACING

Our Superior Mountain Room is situated on the ground floor and has it's own private spacious patio with magnificent mountain view. The room also consists of an en-suite bathroom with shower, flat screen television with DSTV satellite channels, aircon, safe and coffee / tea making facilities.

### **LUXURY OCEAN FACING**

Our Luxury Ocean View room consists of an en-suite bathroom with shower, flat screen television with DSTV satellite channels, aircon, safe and coffee / tea making facilities.