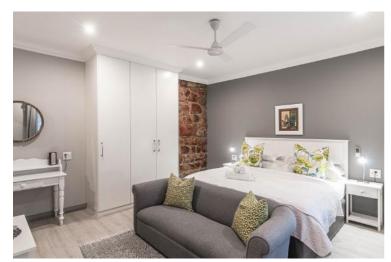

Whale Coast Ocean Villa offers 7 luxurious rooms which all has air-conditioning, flat-screen television with satellite TV channels, a safe, mini fridge, coffee / tea making facilities and an en-suite bathroom. The guesthouse and it's modern rooms has just been refurbished to offer guests the ultimate comfort during an unforgettable holiday in Hermanus.

#### STANDARD ROOMS

Our Standard Rooms are situated on the ground floor of the modern Guest House.

The rooms consists of an en-suite bathroom with shower, flat screen television with DSTV satellite channels, aircon, safe and coffee / tea making facilities.

#### **SUPERIOR OCEAN FACING**

The Superior Rooms are situated on the ground floor at the ocean facing side of the Guest House. The rooms consists of an en-suite bathroom with shower, flat screen television with DSTV satellite channels, aircon, safe and coffee / tea making facilities. The rooms also have a small patio.

#### SUPERIOR MOUNTAIN FACING

Our Superior Mountain Room is situated on the ground floor and has it's own private spacious patio with magnificent mountain view. The room also consists of an en-suite bathroom with shower, flat screen television with DSTV satellite channels, aircon, safe and coffee / tea making facilities.

### **LUXURY OCEAN FACING**

Our Luxury Ocean View room consists of an en-suite bathroom with shower, flat screen television with DSTV satellite channels, aircon, safe and coffee / tea making facilities.