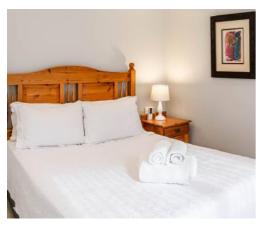

Whale Coast Ocean Villa offers 7 luxurious rooms which all has air-conditioning, flat-screen television with satellite TV channels, a safe, mini fridge, coffee / tea making facilities and an en-suite bathroom. The guesthouse and it's modern rooms has just been refurbished to offer guests the ultimate comfort during an unforgettable holiday in Hermanus.

#### STANDARD ROOMS

Our Standard Rooms are situated on the ground floor of the modern Guest House.

The rooms consists of an en-suite bathroom with shower, flat screen television with DSTV satellite channels, aircon, safe and coffee / tea making facilities.