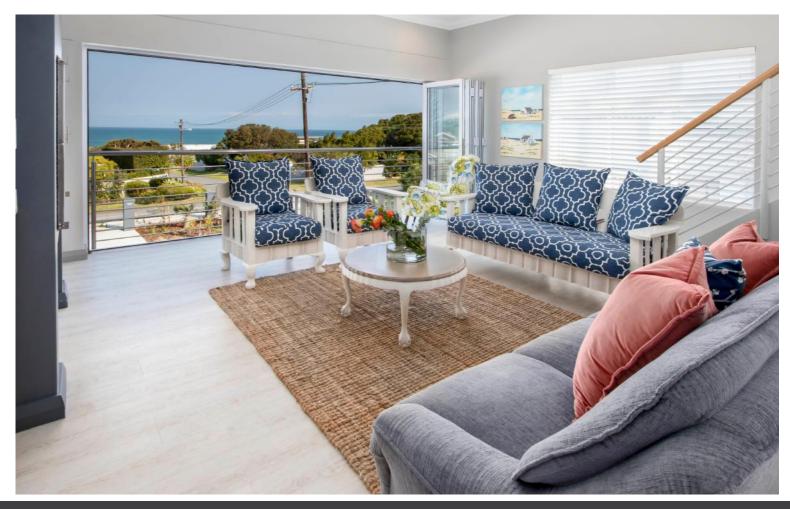

## LUXURY HERMANUS ACCOMMODATION

Whale Coast Ocean Villa is a luxury guest house located in the popular Voelklip suburb of Hermanus, a town famous for sightings of the Southern Right Whales during whale season. The guesthouse is only 2 minutes away from the Blue Flag Grotto Beach, and offers beautiful ocean and mountain views.

Whale Coast Ocean Villa offers 7 luxurious rooms which all has air-conditioning, flat-screen television with satellite TV channels, a safe, mini fridge, coffee / tea making facilities and an en-suite bathroom. The guesthouse and it's modern rooms has just been refurbished to offer guests the ultimate comfort during an unforgettable holiday in Hermanus.