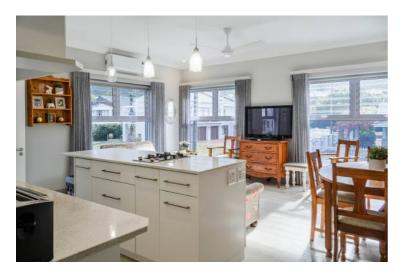

## **FAMILY SUITE**

Ideal for a family of 4. The room consists of a lounge & dining area, fully equipped kitchen with stove top and oven, 2 Bedrooms both with Queen size beds & en-suite bathrooms with showers.