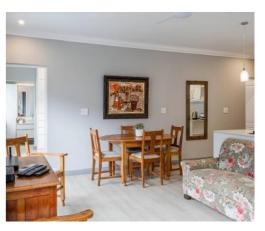

## **FAMILY SUITE**

Ideal for a family of 4. The room consists of a lounge & dining area, fully equipped kitchen with stove top and oven, 2 Bedrooms both with Queen size beds & en-suite bathrooms with showers.