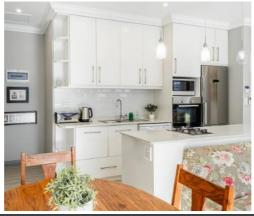

## **FAMILY SUITE**

Ideal for a family of 4. The room consists of a lounge & dining area, fully equipped kitchen with stove top and oven, 2 Bedrooms both with Queen size beds & en-suite bathrooms with showers.