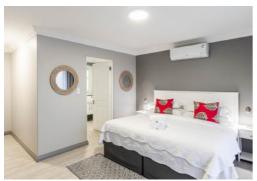

#### STANDARD ROOMS

Our Standard Rooms are situated on the ground floor of the modern Guest House.

The rooms consists of an en-suite bathroom with shower, flat screen television with DSTV satellite channels, aircon, safe and coffee / tea making facilities.

#### **SUPERIOR OCEAN FACING**

The Superior Rooms are situated on the ground floor at the ocean facing side of the Guest House. The rooms consists of an en-suite bathroom with shower, flat screen television with DSTV satellite channels, aircon, safe and coffee / tea making facilities. The rooms also have a small patio.

#### SUPERIOR MOUNTAIN FACING

Our Superior Mountain Room is situated on the ground floor and has it's own private spacious patio with magnificent mountain view. The room also consists of an en-suite bathroom with shower, flat screen television with DSTV satellite channels, aircon, safe and coffee / tea making facilities.

### **LUXURY OCEAN FACING**

Our Luxury Ocean View room consists of an en-suite bathroom with shower, flat screen television with DSTV satellite channels, aircon, safe and coffee / tea making facilities.