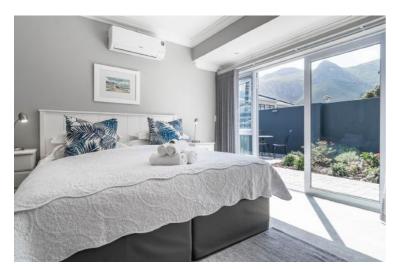

Whale Coast Ocean Villa offers 7 luxurious rooms which all has air-conditioning, flat-screen television with satellite TV channels, a safe, mini fridge, coffee / tea making facilities and an en-suite bathroom. The guesthouse and it's modern rooms has just been refurbished to offer guests the ultimate comfort during an unforgettable holiday in Hermanus.

#### **SUPERIOR OCEAN FACING**

The Superior Rooms are situated on the ground floor at the ocean facing side of the Guest House. The rooms consists of an en-suite bathroom with shower, flat screen television with DSTV satellite channels, aircon, safe and coffee / tea making facilities. The rooms also have a small patio.

#### SUPERIOR MOUNTAIN FACING

Our Superior Mountain Room is situated on the ground floor and has it's own private spacious patio with magnificent mountain view. The room also consists of an en-suite bathroom with shower, flat screen television with DSTV satellite channels, aircon, safe and coffee / tea making facilities.