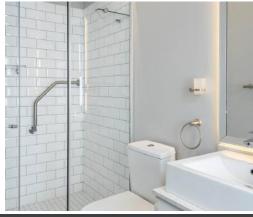

#### **SUPERIOR OCEAN FACING**

The Superior Rooms are situated on the ground floor at the ocean facing side of the Guest House. The rooms consists of an en-suite bathroom with shower, flat screen television with DSTV satellite channels, aircon, safe and coffee / tea making facilities. The rooms also have a small patio.