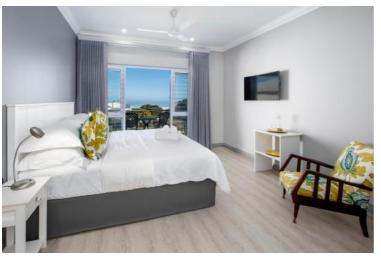

Whale Coast Ocean Villa offers 7 luxurious rooms which all has air-conditioning, flat-screen television with satellite TV channels, a safe, mini fridge, coffee / tea making facilities and an en-suite bathroom. The guesthouse and it's modern rooms has just been refurbished to offer guests the ultimate comfort during an unforgettable holiday in Hermanus.

### **LUXURY OCEAN FACING**

Our Luxury Ocean View room consists of an en-suite bathroom with shower, flat screen television with DSTV satellite channels, aircon, safe and coffee / tea making facilities.