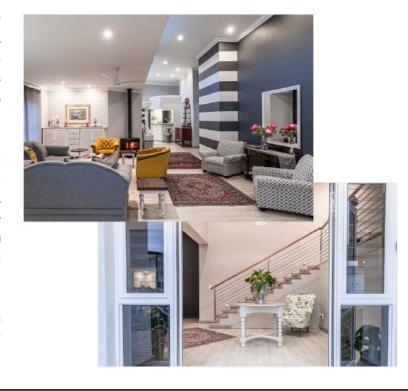

## LUXURY HERMANUS ACCOMMODATION

Whale Coast Ocean Villa is a luxury guest house located in the popular Voelklip suburb of Hermanus, a town famous for sightings of the Southern Right Whales during whale season. The guesthouse is only 2 minutes away from the Blue Flag Grotto Beach, and offers beautiful ocean and mountain views.

Whale Coast Ocean Villa offers 7 luxurious rooms which all has air-conditioning, flat-screen television with satellite TV channels, a safe, mini fridge, coffee / tea making facilities and an en-suite bathroom. The guesthouse and it's modern rooms has just been refurbished to offer guests the ultimate comfort during an unforgettable holiday in Hermanus.